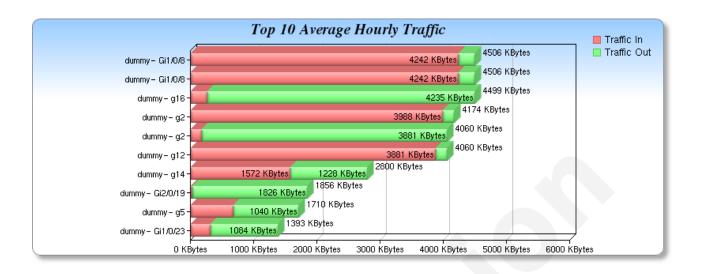

## This is a report based on some DSStats extension

|                        | <b>Top 10</b> A  | Average Ho          | ourly Traffic      |                |                | Traffic In |
|------------------------|------------------|---------------------|--------------------|----------------|----------------|------------|
| dummy - Gi1/0/9 -      | 25               | 5365 KBytes         |                    | 27145 KBytes   | 52510 KBytes   | Traffic Ou |
| dummy-GigabitEthernet- | 22625            | KBytes              | 19705 KBytes       | 42330 KBytes   |                |            |
| dummy – Gi1 /0/5 –     | 18336 KBytes     |                     | 22614 KBytes       | 40950 KBytes   |                |            |
| dummy – Gi1/0/7 –      | 19089 KByte      | 28                  | 17606 KBytes       | KBytes         |                |            |
| dummy – Gi1/0/12 –     | 15947 KBytes     | 15786 K             |                    |                |                |            |
| dummy – Fa0/6 –        | 13981 KBytes     | 13981 KBytes        | 27962 KBytes       |                |                |            |
| dummy – Fa0/19 –       | 13981 KBytes     | 13981 KBytes        | 27962 KBytes       |                |                |            |
| dummy - Fa0/15 -       | 13981 KBytes     | 13981 KBytes        | 27962 KBytes       |                |                |            |
| dummy - Fa0/10 -       | 13981 KBytes     | 13981 KBytes        | 27962 KBytes       |                |                |            |
| dummy - Fa0/20 -       | 13981 KBytes     | 13981 KBytes        | 27962 KBytes       |                |                |            |
| 0 KBytes               | 10000 KBytes 200 | ,<br>100 KBytes 300 | 00 KBytes 40000 KB | /tes 50000 KBy | rtes 60000 KBy | tes        |