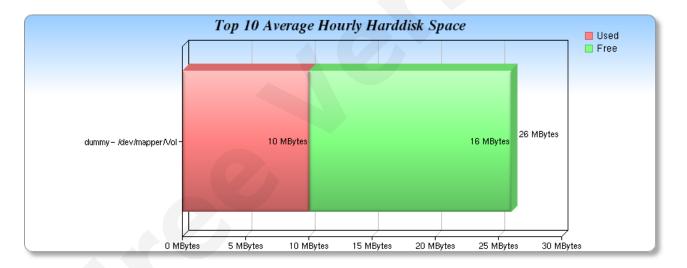

## This is a report based on some DSStats extension





|                        | <b>Top 10</b> A  | Average Ho          | ourly Traffic      |                |                | Traffic In |
|------------------------|------------------|---------------------|--------------------|----------------|----------------|------------|
| dummy - Gi1/0/9 -      | 25               | 5365 KBytes         |                    | 27145 KBytes   | 52510 KBytes   | Traffic Ou |
| dummy-GigabitEthernet- | 22625            | KBytes              | 19705 KBytes       | 42330 KBytes   |                |            |
| dummy – Gi1 /0/5 –     | 18336 KBytes     |                     | 22614 KBytes       | 40950 KBytes   |                |            |
| dummy – Gi1/0/7 –      | 19089 KByte      | 28                  | 17606 KBytes       | KBytes         |