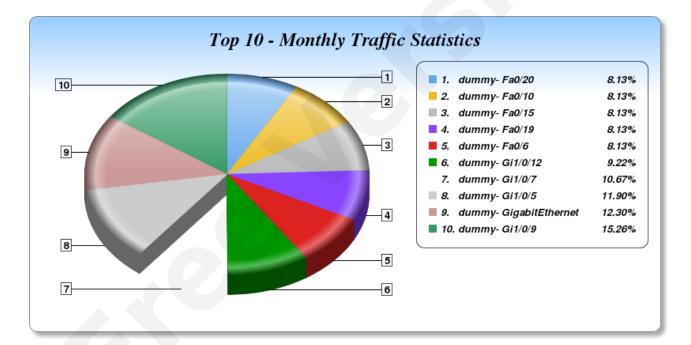

| 13981 KBytes     | 13981 KBytes        | 27962 KBytes       |                |                |            |
| dummy – Fa0/19 –       | 13981 KBytes     | 13981 KBytes        | 27962 KBytes       |                |                |            |
| dummy - Fa0/15 -       | 13981 KBytes     | 13981 KBytes        | 27962 KBytes       |                |                |            |
| dummy - Fa0/10 -       | 13981 KBytes     | 13981 KBytes        | 27962 KBytes       |                |                |            |
| dummy - Fa0/20 -       | 13981 KBytes     | 13981 KBytes        | 27962 KBytes       |                |                |            |
| 0 KBytes               | 10000 KBytes 200 | ,<br>100 KBytes 300 | 00 KBytes 40000 KB | /tes 50000 KBy | rtes 60000 KBy | tes        |