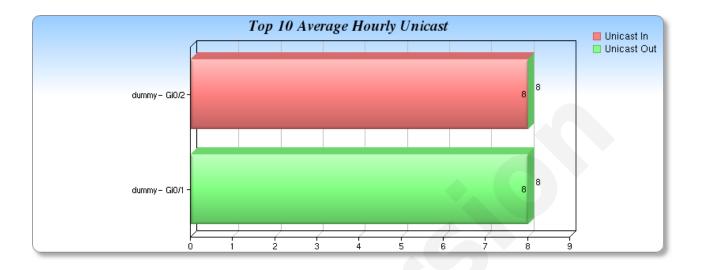

## This is a report based on some DSStats extension





|                        | <b>Top 10</b> A  | Average Ho          | ourly Traffic      |                |                | Traffic In |
|------------------------|------------------|---------------------|--------------------|----------------|----------------|------------|
| dummy - Gi1/0/9 -      | 25               | 5365 KBytes         |                    | 27145 KBytes   | 52510 KBytes   | Traffic Ou |
| dummy-GigabitEthernet- | 22625            | KBytes              | 19705 KBytes       | 42330 KBytes   |                |            |
| dummy – Gi1 /0/5 –     | 18336 KBytes     |                     | 22614 KBytes       | 40950 KBytes   |                |            |
| dummy – Gi1/0/7 –      | 19089 KByte      | 28                  | 17606 KBytes       | KBytes         |